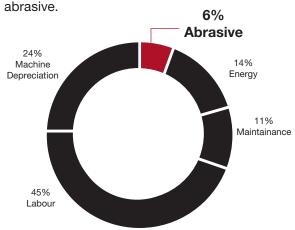

# Total Total Cost of Blasting

Correct selection of a quality abrasive can affect more than just the purchase price of